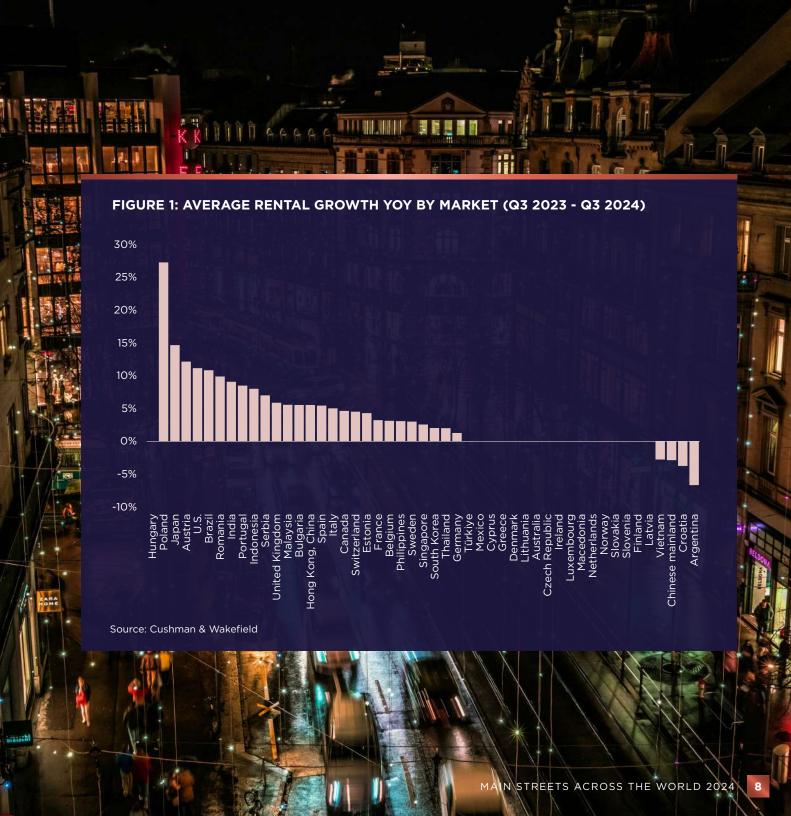

In light of current economic conditions, retailers have needed to balance cost pressures with evolving consumer loyalty preferences. Due to the pace of change, brands have needed to be agile and to adopt a data-first approach to drive innovation and remain profitable. At the same time, retailers beyond luxury brands are also increasingly recognising the benefits of super-prime retail streets. This shift has led to the growth of sports, cosmetics and wellness brands competing for space. As a result of this competitive tension for limited space, year-over-year (YOY) rental growth has occurred in over half of the 138 locations tracked, with some showing significant growth. This report focuses on headline rents in best-in-class urban locations across the world which, in many cases, are linked to the luxury sector.

#### **RENT GROWTH**

- In global terms, rents across the 138 locations tracked have crossed another benchmark – now being on average nearly 6% above pre-pandemic levels, thanks to strong rental growth of over 4% YOY.
- Globally, 57% (79) of locations experienced positive rental growth, with just 14% (19) registering rental decline. The remaining 29% (40) were stable YOY.
- Beneath this global average, the Americas continues to be the strongest performing region, propelled by rent growth of almost 11% YOY in the U.S. – a significant increase from last year. In comparison, rent growth in Europe and Asia Pacific slowed, registering growth of 3.5% and 3.1%, down from 4.2% and 5.3%, respectively.